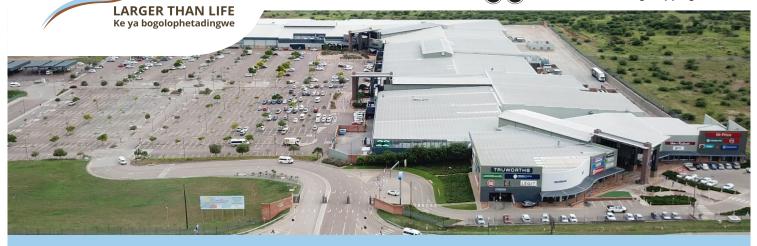

## FACT SHEET | 2023

013 231 8122 | Intersection of R37 and R555, Burgersfort Follow us on (f) (6) www.tubatsecrossingshopping.co.za

Tubatse Crossing is a regional shopping centre that serves Burgersfort and the greater Sekhukhune district. It is conveniently located at the bustling intersection of R555 & R37 and easily accessible to the motorised and public transport-related markets.

Tubatse Crossing is a modern, well finished mall with an abundance of light and beautiful gardens. It offers over 100 stores, with all major retailers including groceries, fashion, footwear, restaurants, health care, home & décor as well as major banking services. The mall has over 1 500 free parking bays and an on-site taxi rank facility.